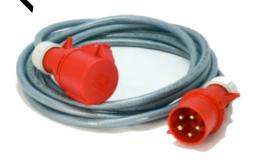

## CONNECTING A GENERATOR TO A 10KVA SITE TRANSFORMER FOR 110V

3 PHASE 415V 32AMP 5 PIN EXTENSION LEADS, EACH CABLE IS APPROX 15MTR LONG

RUN THEM FROM THE SOCKET ON THE GENERATOR INSIDE THE BUILDING DIRECT TO THE TRANSFORMER

OUR SITE TRANSFORMER IS FITTED WITH A 32AMP 3PHASE PLUG FOR DIRECT CONNECTION TO THE 3PHASE LEADS

THE SITE TRANSFORMER
CAN BE KEPT INSIDE THE WORKING
AREA AND HAS
2 X 32AMP SOCKETS
AND
4 X 16AMP SOCKETS