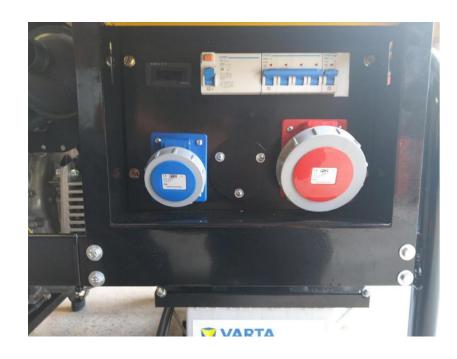

## 24KVA PETROL GENERATOR 3 PHASE 32AMP

## CONNECTING A GENERATOR TO A 10KVA SITE TRANSFORMER FOR 110V

3 PHASE 415V 32AMP 5 PIN EXTENSION LEADS, EACH CABLE IS APPROX 15MTR LONG

RUN THEM FROM THE SOCKET ON THE GENERATOR INSIDE THE BUILDING DIRECT TO THE TRANSFORMER

OUR SITE TRANSFORMER IS FITTED WITH A 32AMP 3PHASE PLUG FOR DIRECT CONNECTION TO THE 3PHASE LEADS

THE SITE TRANSFORMER
CAN BE KEPT INSIDE THE WORKING
AREA AND HAS
2 X 32AMP SOCKETS
AND
4 X 16AMP SOCKETS