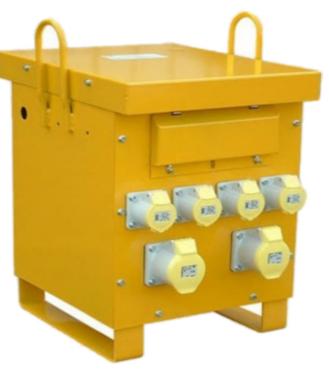

## CONNECTING A GENERATOR TO A 10KVA SITE TRANSFORMER FOR 110V

3 PHASE 415V 32AMP 5 PIN EXTENSION LEADS, EACH CABLE IS APPROX 15MTR LONG

RUN THEM FROM THE SOCKET ON THE GENERATOR INSIDE THE BUILDING DIRECT TO THE TRANSFORMER

OUR SITE TRANSFORMER IS FITTED WITH A 32AMP 3PHASE PLUG FOR DIRECT CONNECTION TO THE 3PHASE LEADS

THE SITE TRANSFORMER
CAN BE KEPT INSIDE THE WORKING
AREA AND HAS
2 X 32AMP SOCKETS
AND
4 X 16AMP SOCKETS