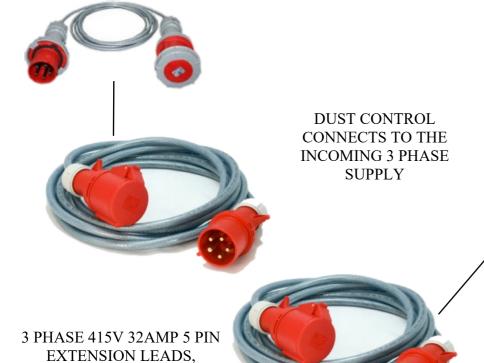

## CONNECTING 3 PHASE IMPACT S320 BLAST MACHINE TO DUST CONTROL AND MAINS FEED

PHASE INVERTER PLUG FITTED

TO BOTH ITEMS TO TURN PHASE

ROTATION TO MATCH THE ARROW ON

MOTORS TO MAKE SURE DIRECTION IS

MACHINE CABLE
CONNECTS TO THE
POWER OUTLET ON
DUST CONTROL UNIT