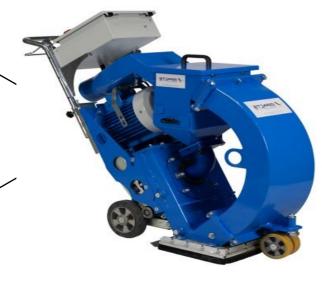

## CONNECTING 3 PHASE IMPACT S320 BLAST MACHINE TO DUST CONTROL AND MAINS FEED

PHASE INVERTER PLUG FITTED

TO BOTH ITEMS TO TURN PHASE

ROTATION TO MATCH THE ARROW ON

MOTORS TO MAKE SURE DIRECTION IS

MACHINE CABLE
CONNECTS TO THE
POWER OUTLET ON
DUST CONTROL UNIT