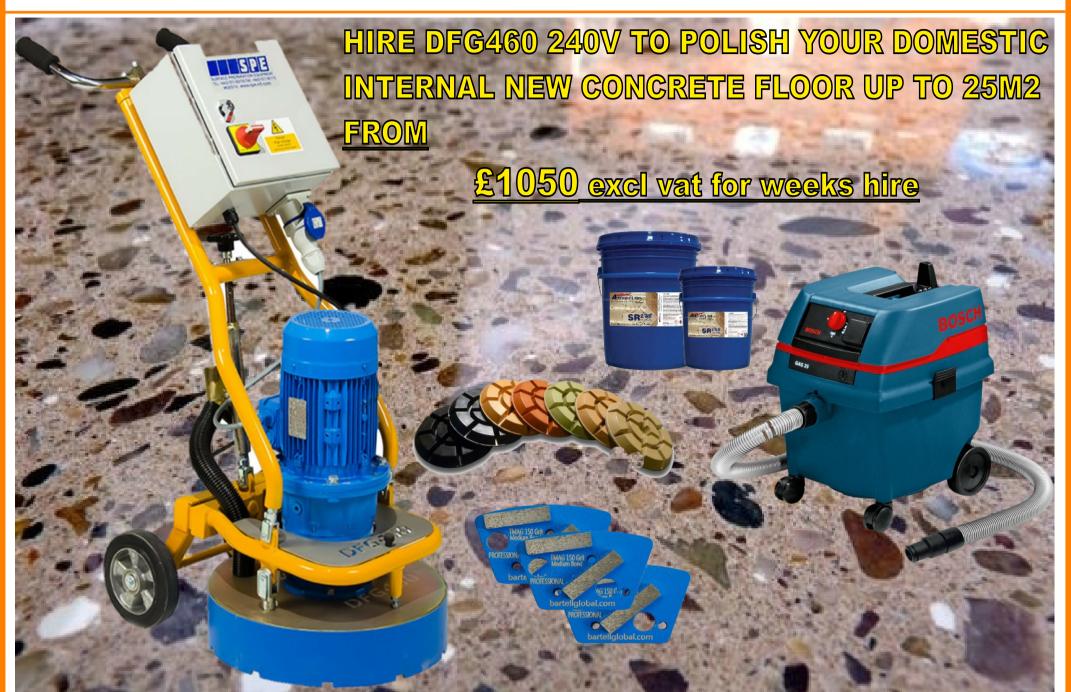

Following recent trials we can now offer the equipment and accessories to enable polishing of domestic internal concrete floors based on an area up to 25m2 of new medium strength concrete, prices are estimated on weeks hire with no more than 1mm wear on the diamonds.

- •ISHINE -ECONOMY £1050.00
- •ISHINE- PRESITIGE £1100.00
- •ISHINE -ELITE £1200.00
- •ISHINE -ULTRA £1300.00

all above is estimated and based on approx requirements.

We suggest a mohs test is carried out prior to any grinding or polishing