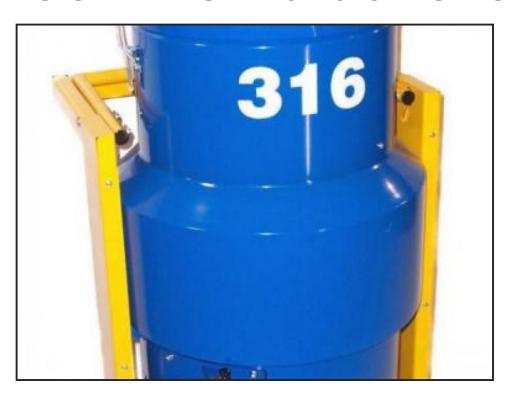

## **S20 HIRE LARGE DUST CONTROL HOOVER SPE316 3MOTOR HEAD**

## Weekly Hire: £190.00

Used with a floor tool to hoover up large floor areas with it's triple motor and large collection bin leaves your floor contaminate free. Used with most scabblers, grinders and blast machines to ensure that airborne particles are kept to a minimum for operator and environment protection.

60 LTR drop bin, external manual shaker, gives up to 8600cm2 filtering, can be dismantled to fit into small vans, cyclonic suction gives better suction.Comes with a 5mtr hose which is kept in the drum and you can also hire a 500mm...

| Product Details |                                    |
|-----------------|------------------------------------|
| Category/Type   | FLOOR SWEEPERS                     |
| Make            | S20 HIRE LARGE DUST CONTROL HOOVER |
| Model           | SPE316 3MOTOR HEAD                 |
| Power           | 110V 32AMP                         |
| Weight          | 50KGS                              |