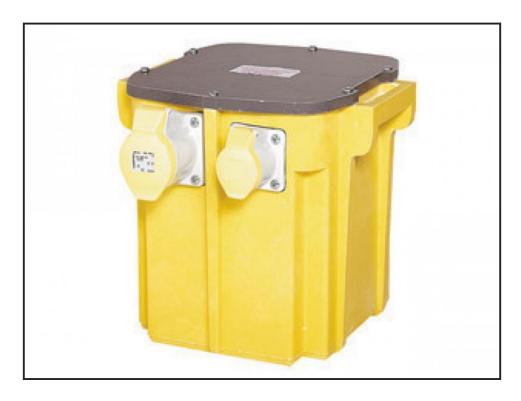

## P20 HIRE TRANSFORMER 5KVA 32AMP OUTLET

## Weekly Hire: £33.00

Heavy Duty transformer rated 2.8kva to run one appliance such as Floor or hand grinder or small dust control. Always plug into mains wall socket and only use with one appliance each time. click to see the golden rules of transformersall our transformers are supplied with spare 13amp fuses on the cable should you have a problem with mains power feed during hire.