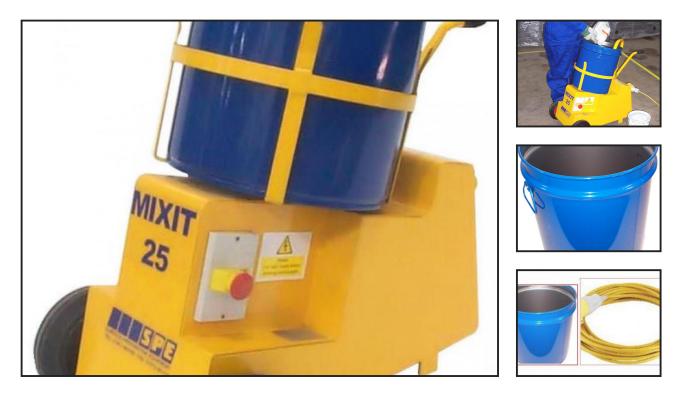

## M50 HIRE RESIN MIXER 1 BAG SPE MIX-IT 25

## Weekly Hire: £130.00

Resin mixer 32 LTR [25KG] 1 bag Capacity - requires a 3kva transformer suitable for a wide range of materials including epoxy, screed, repair mortars, adhesives, resins, and plastics. sealant, paints, and powders

**Product Details** 

| Category/Type | MIXING EQUIPMENT           |
|---------------|----------------------------|
| Make          | M50 HIRE RESIN MIXER 1 BAG |
| Model         | SPE MIX-IT 25              |
| Power         | 110V 16AMP                 |
| Weight        | 45KG                       |