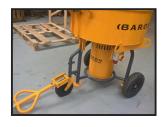

M32 HIRE BARON FORCED ACTION MIXER 10 BAG M300 -

## Weekly Hire: £500.00

Min Weeks Hire- Hire resin mixer - hire forced action mixer. The Baron M300 provides all the power and efficiency you need. With an extremely powerful motor of 4KW the M300 stands out from the crowd. The M300 gives you many significant product features and advantages. Combined with superior design, quality and durability, the choice is easy. Quality, durability and efficiency.. Direct gearbox prevents loss of power.. Solid steel blades - easy to remove.. Maintenance-free gearbox and motor.. Health...

| Product Details |                                    |
|-----------------|------------------------------------|
| Category/Type   | MIXING EQUIPMENT                   |
| Make            | M32 HIRE BARON FORCED ACTION MIXER |
| Model           | 10 BAG M300 - MIN WEEKS HIRE       |
| Power           | 415V 3 PHASE                       |
| Weight          | 280 KGS                            |