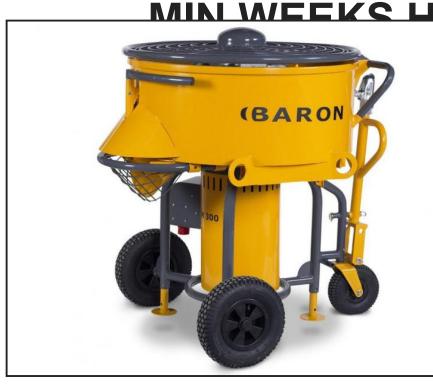

M32 HIRE BARON FORCED ACTION MIXER 10 BAG M300 -

## Weekly Hire: £500.00

Min Weeks Hire- Hire resin mixer - hire forced action mixer. The Baron M300 provides all the power and efficiency you need. With an extremely powerful motor of 4KW the M300 stands out from the crowd. The M300 gives you many significant product features and advantages. Combined with superior design, quality and durability, the choice is easy. Quality, durability and efficiency.. Direct gearbox prevents loss of power.. Solid steel blades - easy to remove.. Maintenance-free gearbox and motor.. Health...

| Product Details |                                    |
|-----------------|------------------------------------|
| Category/Type   | MIXING EQUIPMENT                   |
| Make            | M32 HIRE BARON FORCED ACTION MIXER |
| Model           | 10 BAG M300 - MIN WEEKS HIRE       |
| Power           | 415V 3 PHASE                       |
| Weight          | 280 KGS                            |