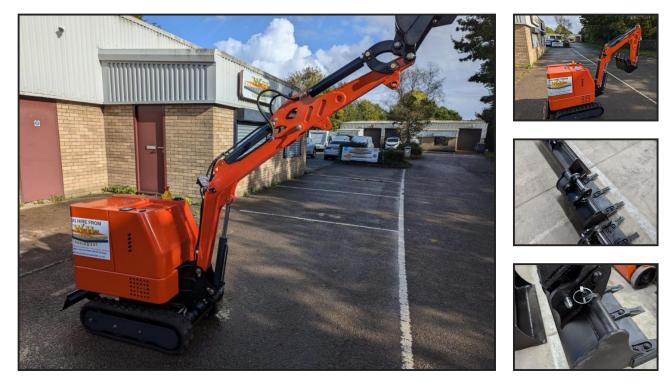

## ME05 HIRE MICRO EXCAVATOR BATTERY REMOTE CONTROLLED

## Weekly Hire: £600.00

New for 2024 the Powerfab Micro excavator battery operated, chargeable from a 240v mains power socketworking time of up to 8 hours and charged in about 8 hours remote controlled, suitable for use inside factories, 640mm wide fits through most doorways, no ROPS system as the operator will be away from the machine while its working and safely watching all its digging operations.range of buckets available for trenching, digging and scraping all fitted with quick hitch system for...

## **Product Details**

| Model BATTERY REMOTE CONTROLLED   Power BATTERY | Category/Type | SITE EQUIPMENT            |
|-------------------------------------------------|---------------|---------------------------|
| Power BATTERY                                   | Make          | ME05 HIRE MICRO EXCAVATOR |
|                                                 | Model         | BATTERY REMOTE CONTROLLED |
| Weight 720KG                                    | Power         | BATTERY                   |
|                                                 | Weight        | 720KG                     |