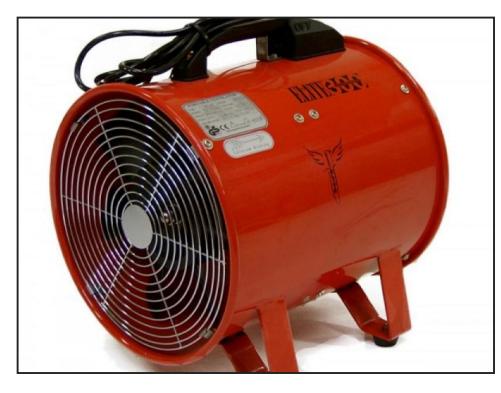

## HIRE P94 FUME EXTRACTOR 300mm ELITE 300

## Weekly Hire: £99.00

Large flow rate of 60m<sup>3</sup>/min..Static Pressure 343 .Can be used to inject or extract air into an area can provide both cooling and extract up to 30 / 40 m Can be combined with additional ducting 10m lengths available at extra see P96

**Product Details** 

| Category/Type | DUST CONTROLS                 |
|---------------|-------------------------------|
| Make          | HIRE P94 FUME EXTRACTOR 300mm |
| Model         | ELITE 300                     |
| Power         | 110V 16AMP                    |
| Weight        | 14 KGS                        |