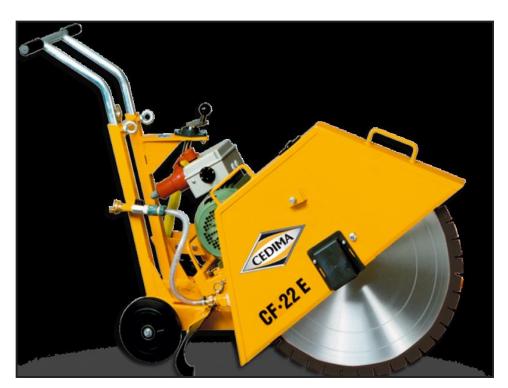

## FS7 HIRE 700 MM FLOOR SAW ELECTRIC CUTS 270MM - 10.62"

## Weekly Hire: £560.00

Will give a maximum depth of cut of up to 270mm when using a 700MM diamond blade. Ideal for inside work where petrol machines cannot be used. A three-phase / 415v Power supply is required to run this machine or a 20kva generator - three-phase leads also available. requires a constant water supply from mains hose or similar.WE RECOMMEND STAGE CUTTING OF NO MORE THAN 70MM PER PASS UNTIL MAX DEPTH IS ACHIEVED, TO PREVENT BLADE LOCK AND BELT BREAK, MAX OF 4 X 15M LONG EXTENSION CABLES CAN BE USED.MIN

| WEEKS HIRE      |                                    |
|-----------------|------------------------------------|
| Product Details |                                    |
| Category/Type   | FLOOR SAWS ELECTRIC                |
| Make            | FS7 HIRE 700 MM FLOOR SAW ELECTRIC |
| Model           | CUTS 270MM - 10.62"                |
| Power           | 415V 3PHASE 32AMP 5pin             |
| Weight          | 110kg                              |