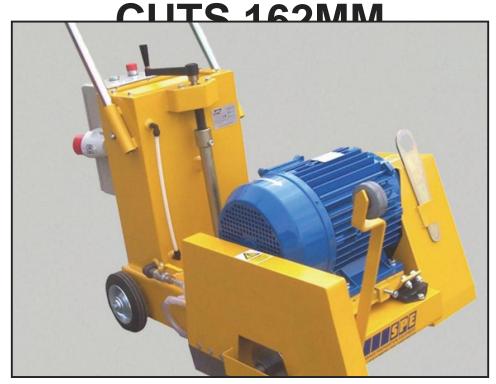

## FS4 HIRE 450MM FLOOR SAW ELECTRIC WITH WATER TANK

## Weekly Hire: £320.00

Will give a maximum depth of cut of 162 mm when using a 450 MM diamond blade. Ideal for inside work where petrol machines can not be used. A three phase / 415v 32amp 5pin Power supply is required to run this machine or a 20 kva generator - three phase leads also available in 15m lengths up to max of 4 leads , Has water tank fitted for dust supresion but can be used with direct water feed , but always be used with water to prevent blade lock.DO NOT CUT MORE THAN 50MM EACH CUT TO PREVENT BLADE LOCK AND BELT DAMAGE

|               | Product Details                                   |
|---------------|---------------------------------------------------|
| Category/Type | FLOOR SAWS ELECTRIC                               |
| Make          | FS4 HIRE 450MM FLOOR SAW ELECTRIC WITH WATER TANK |
| Model         | CUTS 162MM                                        |
| Power         | 415V 3PHASE 32AMP 5 PIN                           |
| Weight        | 120KG                                             |