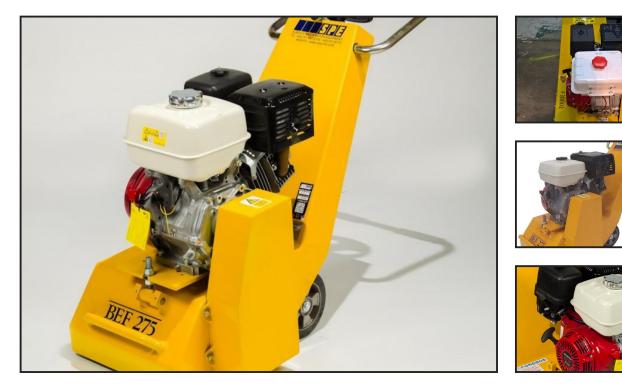

## F30 HIRE FLOOR SCABBLER 275MM SPE BEF275 PETROL

## Weekly Hire: £420.00

275 mm 13 HP petrol floor scabbler can remove up to 3mm per pass and can cover up to 300m2 per day with a maximum removal of up to 15mm in concrete after several passes when fitted with tct cutters.