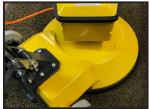

## Weekly Hire: £170.00

This 17" machine when fitted with a range of accessories can grind and sand concrete or remove trowel lines in latex, dust-free when used with skirt and connected to dust control unit...THE PRODUCTION RATE OF WORK IS UP TO 200M2 PER DAY DEPENDING ON WHAT HAS TO BE REMOVED AND THE FINISH YOU REQUIRE.AND THE ATTACHMENT BEING USED.can also be used with sanding discs to assist the preparation of anhydrite screed within the manufactures timescale.visit our page on anhydrate screed.LIQUID OR AN-HYDRATE SCEED