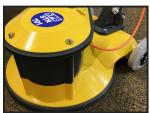

## Weekly Hire: £170.00

This 17" machine when fitted with a range of accessories can grind and sand concrete or remove trowel lines in latex, dust-free when used with skirt and connected to dust control unit...THE PRODUCTION RATE OF WORK IS UP TO 200M2 PER DAY DEPENDING ON WHAT HAS TO BE REMOVED AND THE FINISH YOU REQUIRE.AND THE ATTACHMENT BEING USED.can also be used with sanding discs to assist the preparation of anhydrite screed within the manufactures timescale.visit our page on anhydrate screed.LIQUID OR AN-HYDRATE SCEED