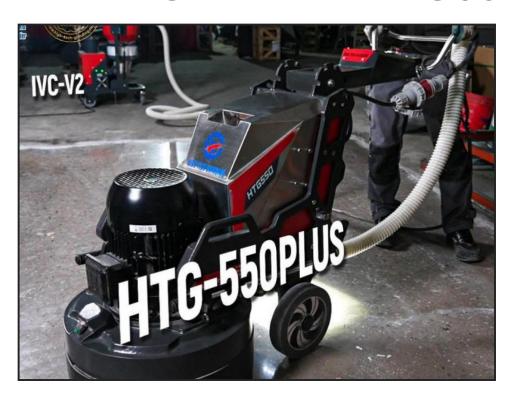

## D55 HIRE TRIPLE HEAD FLOOR GRINDER HTG550

## Weekly Hire: £850.00

550MM WORKING WIDTH HTG-550 PLUS is used to treat various types of floors and used to grind concrete, natural stone and terrazzo floors or materials specified in this manual or recommended by HTG. The machine can be used for a variety of purposes from rough grinding to fine polishing. The machine is intended for commercial applications, such as hotels, schools, hospitals, factories, offices and other places. The Swing bar and the handle can be set in many different tilting positions. When the machine is operated...

| Product Details |                                    |
|-----------------|------------------------------------|
| Category/Type   | FLOOR GRINDERS                     |
| Make            | D55 HIRE TRIPLE HEAD FLOOR GRINDER |
| Model           | HTG550                             |
| Power           | 415V 3PHASE 32AMP 5PIN             |
| Weight          | 295KG                              |