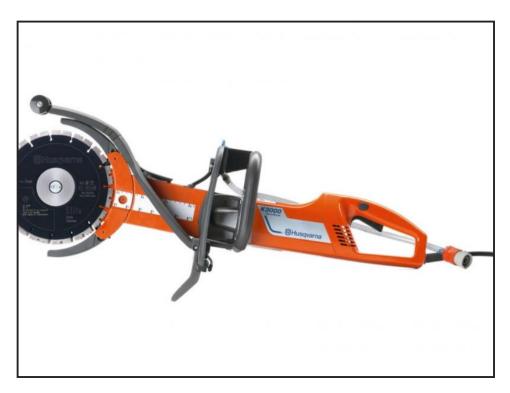

## D42 HIRE HAND HELD SAW CUT N BREAK 110V

## Weekly Hire: £180.00

The K4000 Cut-n-Break is suitable for a wide and diverse range of cutting applications, including creating window and door openings, cutting pipes, sawing grooves for cabling/expansion joints/crack renovation, pipe cutting etc. Being electric, it is easy to use and handle, making it ideal for indoor use and smaller jobs, and is suitable for flush cutting (i.e cutting tight against walls and floors). \* Efficient electric cutter with easy to handle technique for deep cutting, up to 400mm \* Uses two specifically developed...

| Product Details |                        |
|-----------------|------------------------|
| Category/Type   | HAND POWERED SAWS      |
| Make            | D42 HIRE HAND HELD SAW |
| Model           | CUT N BREAK 110V       |
| Power           | 110V 32AMP             |
| Weight          | 8.4KGS                 |