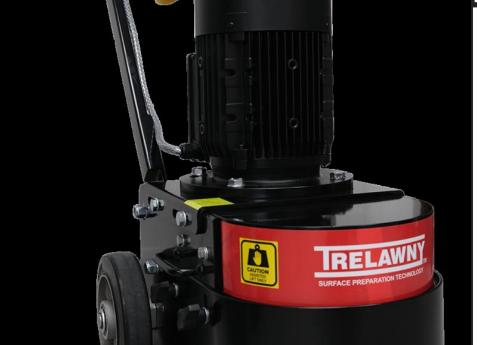

## D36 HIRE FLOOR GRINDER SINGLE HEAD TO GRIND AND POLISH CONCRETE EL OORS

## Weekly Hire: £1,200.00

This single head single-speed 110v floor grinder when fitted with correct diamonds can achieve a suitable finish to concrete and marble floors if pre laid.Use the metal bond diamond grinding shoes on a fast fix plate so easy to swap over, then use velcro adaptors to begin using polishing pucks to reach the desired finish up to 3000g.approx 1mm used on diamonds per 100m2 up to 10m2 per day to achieve a polished concrete finish from 16grit to 3000gritgive us your area in m2, the type of floor you have and the...

## **Product Details**

| Category/Type | FLOOR POLISHERS                     |
|---------------|-------------------------------------|
| Make          | D36 HIRE FLOOR GRINDER SINGLE HEAD  |
| Model         | TO GRIND AND POLISH CONCRETE FLOORS |
| Power         | 110V 32AMP                          |
| Weight        | 90KG                                |
|               |                                     |