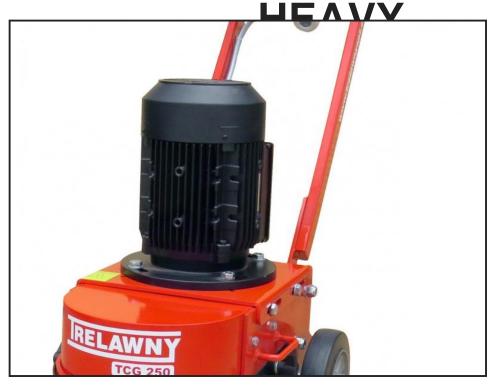

## Weekly Hire: £285.00

The TCG250 single head floor grinder can be fitted with fast fi six slot plate carrier to take 16Grit MEDIUM BOND DIAMOND SHOES for general grinding PCD BLACK CLOCKWISE DIAMOND SHOES for the removal of bitumen adhesive from concrete floorsthis machine can do up to 100m2 per day on 1mm removal of a coating from concrete. and since it weighs only 90kg it can be easily moved around...HAV AEQ= 1.25M/S (K = 0.18M/S) Needs power source of 110v 32amp from our 5kva transformers or site

| Froduct Details |                               |
|-----------------|-------------------------------|
| Category/Type   | FLOOR GRINDERS                |
| Make            | D36 HIRE FLOOR GRINDER        |
| Model           | SINGLE HEAD 110V TCG250 HEAVY |
| Power           | 110V 32amp                    |
| Weight          | 90KG                          |