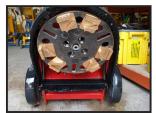

## Weekly Hire: £285.00

The TCG250 single head floor grinder can be fitted with fast fi six slot plate carrier to take 16Grit MEDIUM BOND DIAMOND SHOES for general grinding PCD BLACK CLOCKWISE DIAMOND SHOES for the removal of bitumen adhesive from concrete floorsthis machine can do up to 100m2 per day on 1mm removal of a coating from concrete. and since it weighs only 90kg it can be easily moved around...HAV AEQ= 1.25M/S (K = 0.18M/S) Needs power source of 110v 32amp from our 5kva transformers or site