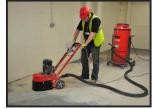

## Weekly Hire: £285.00

The TCG250 single head floor grinder can be fitted with fast fi six slot plate carrier to take 16Grit MEDIUM BOND DIAMOND SHOES for general grinding PCD BLACK CLOCKWISE DIAMOND SHOES for the removal of bitumen adhesive from concrete floorsthis machine can do up to 100m2 per day on 1mm removal of a coating from concrete. and since it weighs only 90kg it can be easily moved around...HAV AEQ= 1.25M/S (K = 0.18M/S) Needs power source of 110v 32amp from our 5kva transformers or site