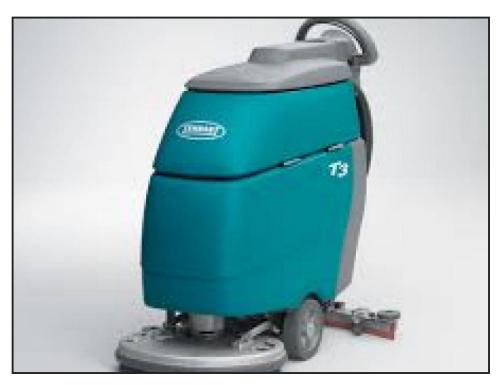

## C43 HIRE SCRUBBER DRIER 20" BATTERY OP SELF DRIVE

## Weekly Hire: £270.00

BATTERY OP SCRUBBER DRIER TO HIRE, 2 X BRUSH APPROX RATE OF WORK IS UP TO 1000 SQMTRS PER HOUR WITH UP TO 3 HOURS RUN TIME AND RECHARGEABLE OVERNIGHT. A RANGE OF BRUSHES and PADS CAN BE FITTED TO SUIT MOST APPLICATIONS BUT MUST ALWAYS BE USED WET. FRESHWATER 32LTRS, DIRTY WATER 38LTRS, SELF DRIVE MODEL WITH VARIABLE SPEED

| Product Details |                             |
|-----------------|-----------------------------|
| Category/Type   | FLOOR SCRUBBERS             |
| Make            | C43 HIRE SCRUBBER DRIER 20" |
| Model           | BATTERY OP SELF DRIVE       |
| Power           | BATTERY 24V                 |
| Weight          | 177kg                       |