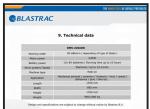

| Product Details |                               |
|-----------------|-------------------------------|
| Category/Type   | TILE STRIPPERS                |
| Make            | A55 HIRE RIDE ON TILE REMOVER |
| Model           | BMS220ADB                     |
| Power           | 36V BATTERY                   |
| Weight          | 1080KGS/960KGS W/OUT WEIGHTS  |