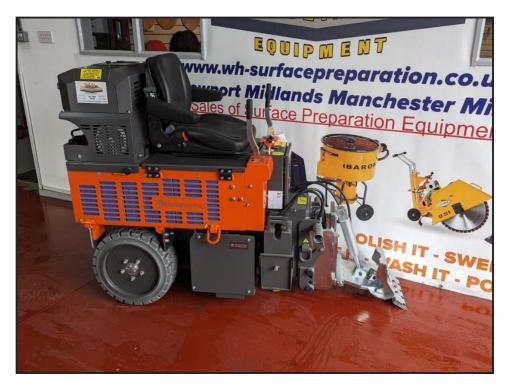

## A55 HIRE RIDE ON TILE REMOVER BMS220ADB

## Weekly Hire: £960.00

This all-day battery ride-on tile remover can be used for up to 8 hours per day on a fully charged battery and with its onboard battery charger can be quickly recharged via 240v socket...Large non-mark tires make it easy to ride over the surface during use, ...lt can easily fit through most doors as less than 700mm wide and only just over 1080kgs in weight . Weights are removed for use in lifts taking the weight down to 960kgs, simply just undo the lock nut with the adjustable supplied and lift the...

| Product Details |                               |
|-----------------|-------------------------------|
| Category/Type   | TILE STRIPPERS                |
| Make            | A55 HIRE RIDE ON TILE REMOVER |
| Model           | BMS220ADB                     |
| Power           | 36V BATTERY                   |
| Weight          | 1080KGS/960KGS W/OUT WEIGHTS  |