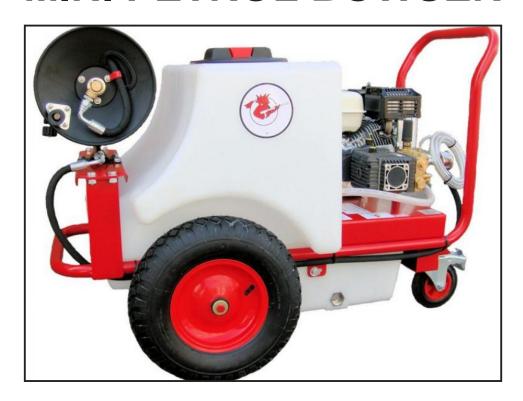

## C80 HIRE PRESSURE WASHER MINI PETROL BOWSER

Weekly Hire: £240.00

The Tornado P2 Mini Bowser has a 150 litre capacity tank and is powered by a Honda GX 200 engine giving 2200psi at 13 litres per minute. This very portable mini bowser provides almost 12 minutes constant washing time away from a water source. Complete with self-cleaning filtration system, chemical pickup and a hose reel as standard with 15 metres of hose. Sound Power Level 83dB (a)..Pressure – 2200 PSI..Nozzle Size – 25045..Water Flow (at full pressure) – 13 Litres..Weight – 78 Kgs (228 kg laden)