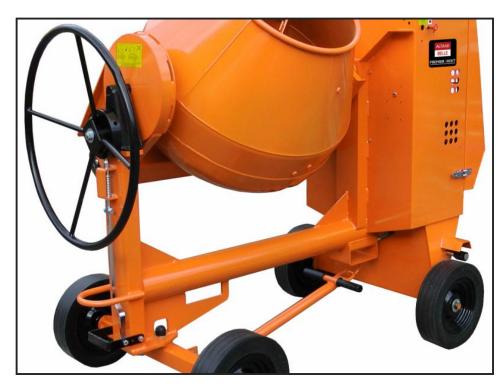

## M60 HIRE LARGE ELECTRIC SITE MIXER 110V 32AMP

## Weekly Hire: £250.00

Large site mixer can mix up to 160 ltr capacity fitted with 300 ltr drum, heavy-duty robust chassis, foot-operated tip lock and large tip wheel, lockable stay cool motor compartment...Suitable for mixing range of site materials fitted with 110v 32amp motor...Min hire period week.

## **Product Details**

| Category/Type | MIXING EQUIPMENT                   |
|---------------|------------------------------------|
| Make          | M60 HIRE LARGE ELECTRIC SITE MIXER |
| Model         | 110V 32AMP                         |
| Power         | 110V 32AMP                         |
| Weight        | 315KG                              |