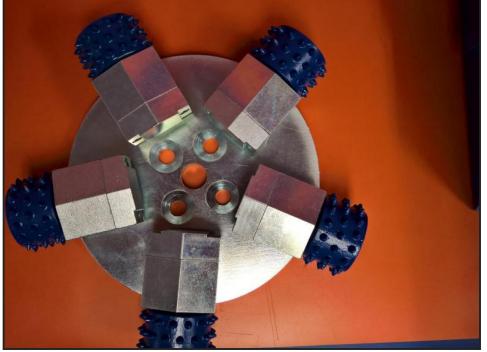

## D34 HIRE BUSH HAMMER HEAD FITS TO SELECTIVE DFG

## Weekly Hire: £60.00

This attachment when fitted to our range of DFG grinders has 5 heads fitted that can remove most surface laitance from concrete and leave it keyed for new coating or if further stages of diamond polishing are needed due to the full exposure of the aggregate. It Leaves the surface similar to a milled or shot-blasted surface. This should not be used for any adhesive or sticky residue although can be used on some asphalt, not tarmac surfaces, and not suitable for resin removals.normally used on the dfg250 petrol grinder...

## **Product Details**

| Category/Type | BUSH HAMMER HEAD              |
|---------------|-------------------------------|
| Make          | D34 HIRE BUSH HAMMER HEAD     |
| Model         | FITS TO SELECTIVE DFG GRINDER |
| Power         | N/A                           |
| Weight        | 5KG                           |
|               |                               |