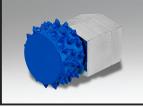

## Weekly Hire: £60.00

This attachment when fitted to our range of DFG grinders has 5 heads fitted that can remove most surface laitance from concrete and leave it keyed for new coating or if further stages of diamond polishing are needed due to the full exposure of the aggregate. It Leaves the surface similar to a milled or shot-blasted surface. This should not be used for any adhesive or sticky residue although can be used on some asphalt, not tarmac surfaces, and not suitable for resin removals.normally used on the dfg250 petrol grinder...