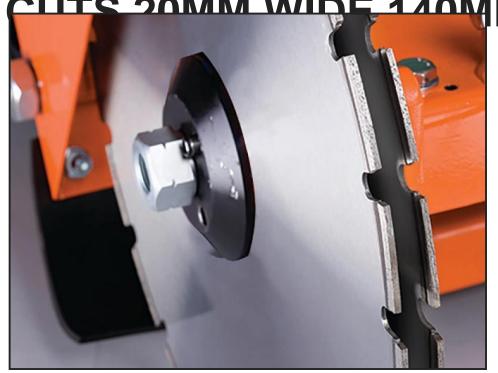

## HIRE 350MM FLOOR SAW ELECTRIC TWIN BLADE FITTED CUTS 20MM WIDE 140MM DEED

## Weekly Hire: £350.00

Can be fitted with Two 350mm diamond blades and set 20mm wide to cut slot in floor up to Ideal for inside work where petrol machines can not be used. A three phase / 415v Power supply is required to run this machine or a 20kva generator - three phase leads also available. water tank can be fitted but can be used from mains water feed supply for greater dust suppression. DO NOT EXCEED MORE THAN 60MM EACH DEPTH CUT MIN WEEKS HIRE

| Product Details |                                             |
|-----------------|---------------------------------------------|
| Category/Type   | FLOOR SAWS ELECTRIC                         |
| Make            | HIRE 350MM FLOOR SAW ELECTRIC               |
| Model           | TWIN BLADE FITTED CUTS 20MM WIDE 140MM DEEP |
| Power           | 415V 3PHASE 32AMP 5PIN                      |
| Weight          | 90KG                                        |