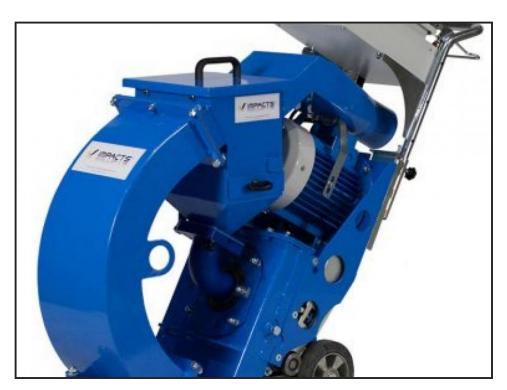

## B44 HIRE 12" BLAST MACHINE IMPACTS S320 11KW

## Weekly Hire: £990.00

320MM WIDE CAPTIVE BLAST MACHINE C/W DUST COLLECT UNIT AND HOSEMainly used for the preparation of concrete floors but equally effective on steel surfaces. The machine is electrically driven forward...The dust collection unit as with larger machines has continuous reverse air jet filtration cleaning. Recognized in the industry as the modern fast versatile environmental dust free means to dry abrasive cleaning and texturing of horizontal or Slightly inclined surfaces. This eliminates mess normally associated with...

| Product Details |                                  |
|-----------------|----------------------------------|
| Category/Type   | FLOOR BLASTING                   |
| Make            | B44 HIRE 12" BLAST MACHINE       |
| Model           | IMPACTS S320 11KW                |
| Power           | 415V 3PHASE 32AMP 5PIN           |
| Weight          | 350KG front +350kg for dust coll |