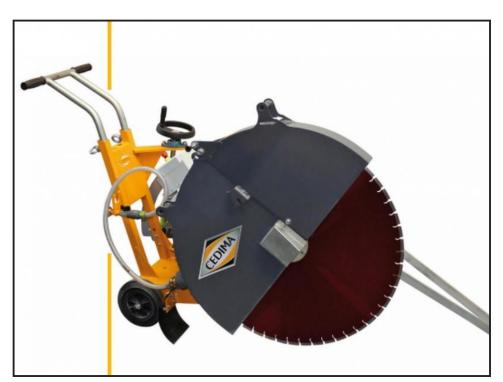

## FS10 HIRE 800MM FLOOR SAW ELECTRIC CUTS 330MM - 12.99"

## Weekly Hire: £760.00

3 phase electric 400 volt 14.5 A 7.5kW/10 hp Max. cutting depth: 330mm Max. blade size: 800mm x 25.4mm bore Feed: manual Cutting depth Adjustment: hand wheel V-belt tensioning: manual Emergency stop button. requires mains feed water supply from hose and not tank feed. WE RECOMMEND STAGE CUTTING OF NO MORE THAN 70MM PER PASS UNTIL MAX DEPTH IS ACHIEVED, TO PREVENT BLADE LOCK AND BELT BREAK, MAX OF 4 X 15M LONG EXTENSION CABLES CAN BE USED.MIN WEEKS HIRE

| Product Details |                                    |
|-----------------|------------------------------------|
| Category/Type   | FLOOR SAWS ELECTRIC                |
| Make            | FS10 HIRE 800MM FLOOR SAW ELECTRIC |
| Model           | CUTS 330MM - 12.99"                |
| Power           | 415V 3PHASE 32AMP 5pin             |
| Weight          | 190kg                              |