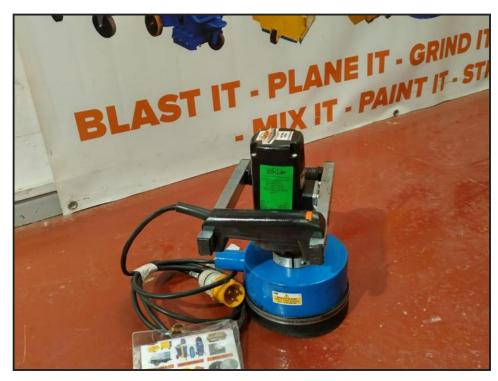

## D28 HIRE HAND SCABBLER CANAL BOAT SANDER / GRINDER

## Weekly Hire: £95.00

REFINA POWER PREP SCABBLTEX MACHINE AND DUST GUARD CAN BE USED TO STRIP AND PREPARE CANAL BOATS READY FOR PAINTING FAST AND EFFICIENT AND UP TO 50M2 PER DAY.BE AWARE OF ANY ANTI SLIP COATINGS TO BE REMOVED AND WE SUGGEST USING A DECK SCRAPER TO REMOVE AS MUCH AS POSS BEFORE USING THE HAND SCABBLER AS IT CAN CAUSE EXCESSIVE WEAR ON CUTTERS Dust control available at extra cost

## **Product Details**

| Category/Type | HAND SCABBLERS              |
|---------------|-----------------------------|
| Make          | D28 HIRE HAND SCABBLER      |
| Model         | CANAL BOAT SANDER / GRINDER |
| Power         | 110V 16AMP                  |
| Weight        | 5.9KGS                      |
|               |                             |