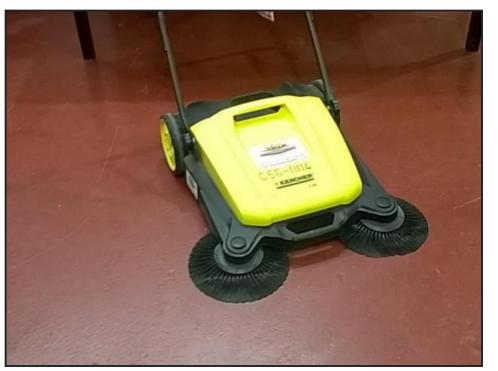

## C56 MANUAL PUSH FLOOR SWEEPER KARCHER S650

## Weekly Hire: £100.00

The S650 Sweeper is ideal for easy cleaning of pathways, roads, yards, driveways, decks and garages. With a sweeping width of 650mm large areas are cleaned in no time. The two side brushes ensure areas are cleaned right up to the edges, while the waste container can be quickly removed and emptied. Adjustable push handle, easy storage - the unit can be folded completely flat, stand alone waste container makes emptying the waste simple, two side brushes. Max area performance: 1800m/h. Working width with side brush: 650mm....

## **Product Details**

| Category/Type | FLOOR SWEEPERS                |
|---------------|-------------------------------|
| Make          | C56 MANUAL PUSH FLOOR SWEEPER |
| Model         | KARCHER S650                  |
| Power         | MANUAL                        |
| Weight        | 11.0 KGS                      |
|               |                               |