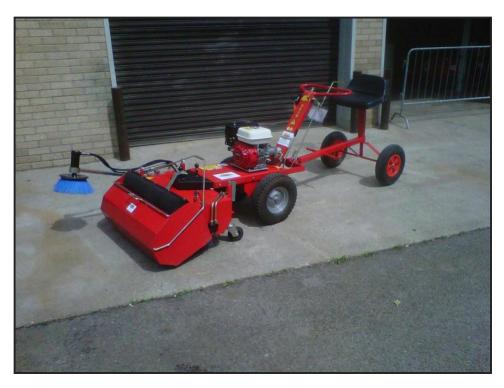

## C52 HIRE PEDESTRIAN SWEEPER PETROL RIDE ON

## Weekly Hire: £340.00

Self-propelled 1000mm width brush detachable 50 ltr collector, side action for edge work, use with water for dust suppression,Use in yards, sports surfaces, building & construction sites, schools, shopping precincts approx 4000m2 per hour

## Product Details

| Category/Type | FLOOR SWEEPERS              |
|---------------|-----------------------------|
| Make          | C52 HIRE PEDESTRIAN SWEEPER |
| Model         | PETROL RIDE ON              |
| Power         | PETROL                      |
| Weight        | 150kg                       |