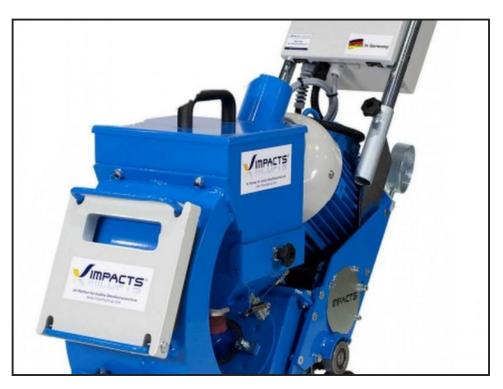

## B45 HIRE 8" SURFACE BLASTER 3 PHASE / 415V

## Weekly Hire: £820.00

210MM / 8" AUTO BLASTER ..The S210 40R is a compact powerful shot blaster for small to medium areas that runs from 3phase 415v power requirements, ...The blasting process is fully enclosed ensuring a dust-free application. The surface is prepared by steel abrasive propelled onto the surface..at high velocity. The abrasive removes contamination and textures the surface in one process, the abrasive is..then recycled into the hopper and the debris is removed by the connected dust collection vacuum that is an extra...