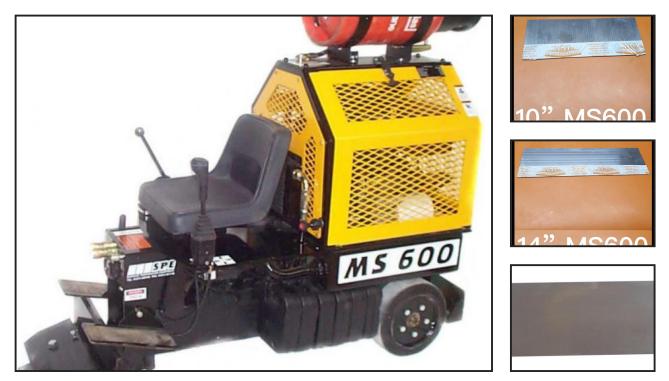

## A40 HIRE RIDE ON TILE REMOVER SPE MS600 LPG

## Weekly Hire: £980.00

fits through standard doorway, zero turn radius, theoretical work rate up to 400m2 per shift..blades gas extra.uses approx 1 X 12KG gas refil per day one blade can do up to 200m2 if its not damaged.and is available in a range of sizes from 7", 10" and 14" to 9" and 13" wing-type blades for precut vinyl and carpet sheet.can be used with tile tooth to remove ceramic tiles and screed,

## **Product Details**

| Category/Type | TILE STRIPPERS                |
|---------------|-------------------------------|
| Make          | A40 HIRE RIDE ON TILE REMOVER |
| Model         | SPE MS600 LPG                 |
| Power         | LPG PROPANE                   |
| Weight        | 900KG                         |