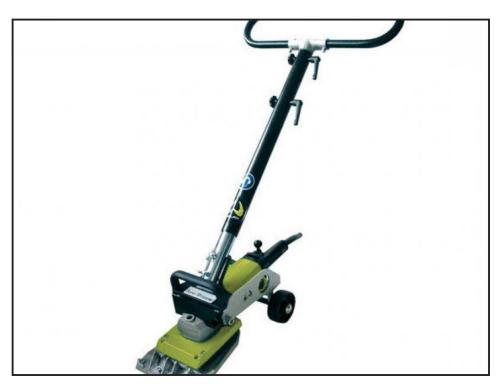

## A10 HIRE TILE REMOVER WOLFF DURO 200MM ELECTRIC

## Weekly Hire: £130.00

The DURO-STRIPPER removes bonded, flexible floor coverings in strips. It uses an oscillating system, i.e. the blade performs a circular movement. Before starting work, the flooring needs to be cut into strips of the blade's width. To begin cut one strip crosswise. Then lift the flooring slightly in order to get the blade underneath it. We recommend cutting the first strip at right angles to the main working direction. By so doing access to the next strips is made easier. Cut the strips smaller if the floor covering...

| Product Details |                           |
|-----------------|---------------------------|
| Category/Type   | TILE STRIPPERS            |
| Make            | A10 HIRE TILE REMOVER     |
| Model           | WOLFF DURO 200MM ELECTRIC |
| Power           | 110V 16AMP                |
| Weight          | 16KG                      |