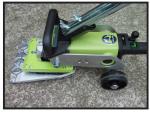

## A10 HIRE TILE REMOVER WOLFF DURO 200MM ELECTRIC

## Weekly Hire: £130.00

The DURO-STRIPPER removes bonded, flexible floor coverings in strips. It uses an oscillating system, i.e. the blade performs a circular movement. Before starting work, the flooring needs to be cut into strips of the blade's width. To begin cut one strip crosswise. Then lift the flooring slightly in order to get the blade underneath it. We recommend cutting the first strip at right angles to the main working direction. By so doing access to the next strips is made easier. Cut the strips smaller if the floor covering...

| Product Details |                           |
|-----------------|---------------------------|
| Category/Type   | TILE STRIPPERS            |
| Make            | A10 HIRE TILE REMOVER     |
| Model           | WOLFF DURO 200MM ELECTRIC |
| Power           | 110V 16AMP                |
| Weight          | 16KG                      |