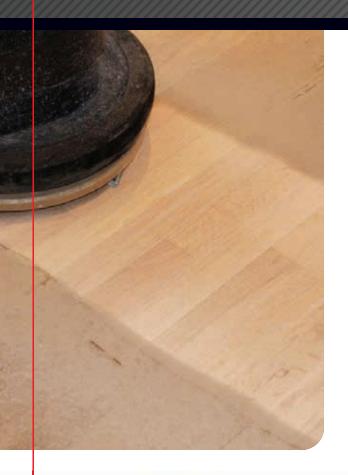

## RE-FINISHING HARDWOOD FLOORS STARTS WITH THE DIAMABRUSH HARDWOOD PREP TOOL BY MALISH

The Diamabrush™ Hardwood Prep Tool is the first step to rejuvenated hardwood floors! Uniquelly designed to remove polyurethane and carpet adhesives from hardwood floors, effectively preparing the floor for re-finishing.

The diamond cutting surface remains free of melted or gummed up coatings and retains its sharp cutting points throughout the life of the tool. No more wasted time or money changing caramelized sandpaper.

## HARDWOOD TOOL

- Blades feature 2 cutting edges. When diamonds wear on one side, simply turn the blades and use cutting edge on other side
- Available in sizes from 12 16 inch
- Ideal for the toughest removal jobs on hardwood floors
- Will not gouge wood or leave heavy scratches on floor surfaces
- Designed to fit a wide variety of rotary floor machines
- Removes polyurethane, varnishes and even hard to remove coatings such as carpet or tile glue
- Low-profile design enables the tool to travel seamlessly over heat registers carved out in the floor