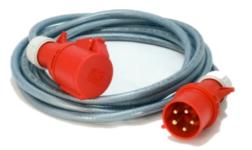

PHASE INVERTER PLUG FITTED TO DUST CONTROL TO TURN PHASE

ROTATION AND CHECK AGAINST ARROW ON SIDE OF MACHINE

DUST CONTROL CONNECTS TO THE **INCOMING 3 PHASE SUPPLY** 

3 PHASE 415V 32AMP 5 PIN EXTENSION LEADS 15M LONG UP TO MAX 4 LEADS TO CONNECT TO THE DUST **CONTROL UNIT** 