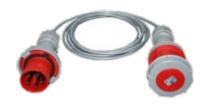

PHASE INVERTER PLUG FITTED TO DUST CONTROL TO TURN PHASE

ROTATION AND CHECK AGAINST ARROW ON SIDE OF MACHINE

DUST CONTROL CONNECTS TO THE **INCOMING 3 PHASE SUPPLY** 

3 PHASE 415V 32AMP 5 PIN EXTENSION LEADS 15M LONG UP TO MAX 4 LEADS TO CONNECT TO THE DUST **CONTROL UNIT** 