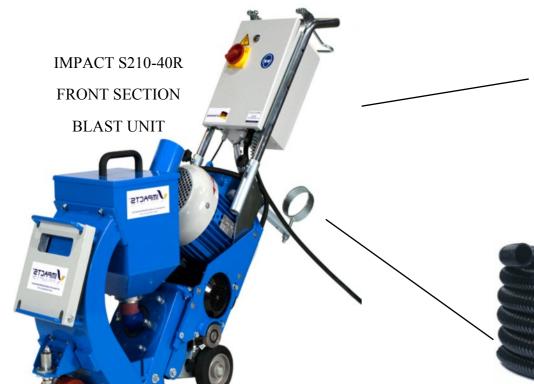

TAIL ADAPTOR MAY BE USED TO CONNECT TO 63AMP SOCKET AND GIVE 32AMP CONNECTION OR MAY BE DIRECT CONNECTION

**CONNECTING 3PHASE MAINS SUPPLY TO IMPACT S210E-40R BLAST MACHINE** AND 3 PHASE DUST CONTROL

WALL SOCKET 3 PHASE MAINS **SUPPLY** NEEDS TO BE 5 PIN 32AMP **OUTLET** 