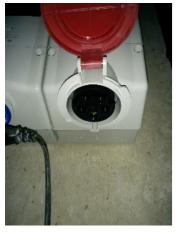

TAIL ADAPTOR MAY BE USED TO CONNECT TO 63AMP SOCKET AND GIVE 32AMP CONNECTION OR MAY BE DIRECT CONNECTION

**CONNECTING 3PHASE MAINS SUPPLY TO IMPACT S210E-40R BLAST MACHINE** AND 3 PHASE DUST CONTROL

WALL SOCKET 3 PHASE MAINS **SUPPLY** NEEDS TO BE 5 PIN 32AMP **OUTLET** 