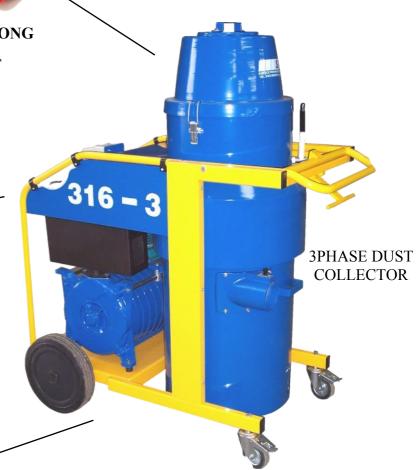

PHASE INVERTER PLUG FITTED TO DUST CONTROL TO TURN PHASE

ROTATION AND CHECK AGAINST ARROW ON SIDE OF MACHINE

DUST CONTROL CONNECTS TO THE **INCOMING 3 PHASE SUPPLY** 

3 PHASE 415V 32AMP 5 PIN EXTENSION LEADS 15M LONG UP TO MAX 4 LEADS TO CONNECT TO THE DUST **CONTROL UNIT** 

CONNECT FROM FRONT SECTION TO THE POWER TAKE OFF PORT ON THE DUST CONTROL

FROM DUST CONTROL