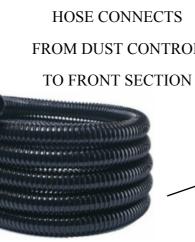

CONNECT FROM FRONT SECTION TO THE POWER TAKE OFF PORT ON THE DUST CONTROL

FROM DUST CONTROL