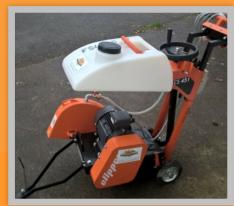

## FS4 165MM DEPTH OF CUT 415v 3 PHASE 32 AMP 5 PIN

Specification Motor 5.5kW Power 7.5Hp Maximum Blade Capacity 18"/450mm Maximum Cutting Depth 165mm Weight 105kg Requires Min 15kva Generator The CS451-E is highly manoeuvrable and easy to use, enabling it to be used for a wide variety of internal and external cutting applications.