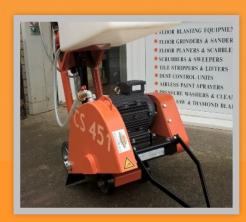

The CS451-E has adjustable handle height. continuous depth control with hand wheel and gauage, rear wheels in recess from the cut (making it easier for the operator to cut along an opened trench) as well as a handy parking brake.