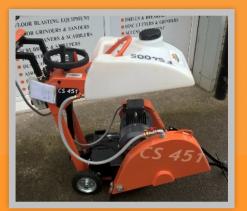

## FS4 165MM DEPTH OF CUT 415v 3 PHASE 32 AMP 5 PIN

Specification Motor 5.5kW Power 7.5Hp Maximum Blade Capacity 18"/450mm Maximum Cutting Depth 165mm Weight 105kg Requires Min 15kva Generator The CS451-E is highly manoeuvrable and easy to use, enabling it to be used for a wide variety of internal and external cutting applications.