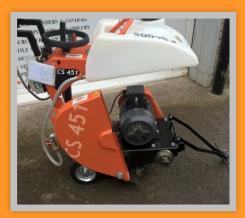

## FS4 165MM DEPTH OF CUT 415v 3 PHASE 32 AMP 5 PIN

Specification Motor 5.5kW Power 7.5Hp Maximum Blade Capacity 18"/450mm Maximum Cutting Depth 165mm Weight 105kg Requires Min 15kva Generator The CS451-E is highly manoeuvrable and easy to use, enabling it to be used for a wide variety of internal and external cutting applications.

The CS451-E has adjustable handle height. continuous depth control with hand wheel and gauage, rear wheels in recess from the cut (making it easier for the operator to cut along an opened trench) as well as a handy parking brake.

Right hand cutting capability (only)
Manual raise and lower
Optimised weight distribution providing outstanding cutting performance