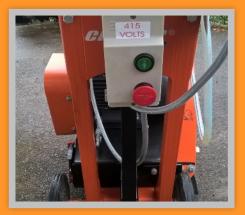

## FS4 165MM DEPTH OF CUT 415v 3 PHASE 32 AMP 5 PIN

Specification Motor 5.5kW Power 7.5Hp Maximum Blade Capacity 18"/450mm Maximum Cutting Depth 165mm Weight 105kg Requires Min 15kva Generator The CS451-E is highly manoeuvrable and easy to use, enabling it to be used for a wide variety of internal and external cutting applications.