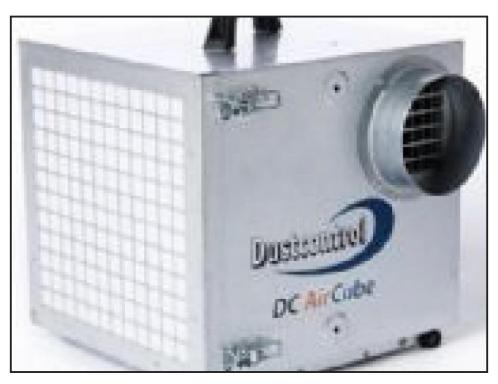

## S22 HIRE AIR CUBE DUST CONTROL

## Weekly Hire: £100.00

USE TO HELP CONTROL YOUR WORKING ENVIRONMENT, WORKS WITH DUST CONTROL UNIT THIS DEVICE GRABS THE AIR AND PASSES IT THROUGH TWO STAGE FILTER BOX THEN RETURNED THE AIR TO THE ENVIRONMENT CLEANED OR IT CAN BE DUCTED OUTSIDE WHEN USED WITH FLEXI DUCTING...HAS FILTER BLOCKAGE LAMP

## **Product Details**

|        | DUST CONTROLS     |
|--------|-------------------|
| Make   | S22 HIRE AIR CUBE |
| Model  | DUST CONTROL      |
| Power  | 110V 16AMP        |
| Weight | 15KG              |