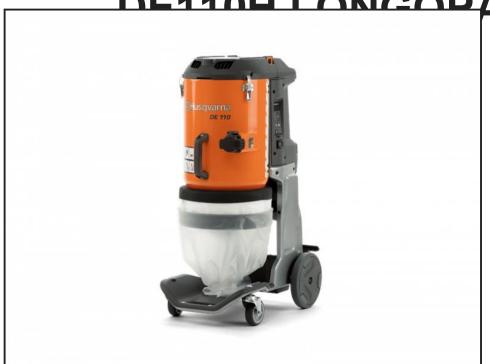

S19 HIRE MEDIUM DUST CONTROL UNIT HUSQVARNA

## Weekly Hire: £135.00

Medium sized compact dust control unit used with small hand grinders and floor machines The DE110 H class dust extractor is suited for use with a wide range of construction equipment. This professional dust extractor is designed to deal with building, grinding, plaster, and concrete dust. Certified H-Class, the DE110 meets the highest levels of filtration efficiency and is equipped with two tested and certified HEPA H13 filters. The maximum airflow exceeds its predecessor at 450 m³/h, enabling a more efficient...

| Product Details |                                   |
|-----------------|-----------------------------------|
| Category/Type   | DUST CONTROLS                     |
| Make            | S19 HIRE MEDIUM DUST CONTROL UNIT |
| Model           | HUSQVARNA DE110H LONGOPAC         |
| Power           | 110V 16AMP                        |
| Weight          | 25KG                              |