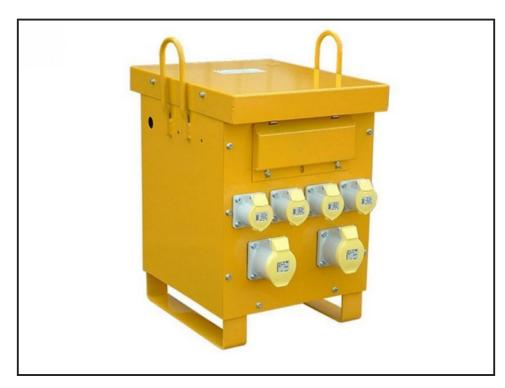

## P22 HIRE TRANSFORMER 10KVA 3 PHASE

## Weekly Hire: £130.00

Can be used to run two appliances direct at source or via 30 kva generator to give 110v power inside the buildingfitted with a 3phase 5pin 32amp plug to connect to the supply plug with no wiring...has 4 x 16amp 110v outlets and 2 x 32amp 110v outlets. size is 545 x 430 x 370mm

Product Details

| MakeP22 HIRE TRANSFOModel10KVA 3 PPower3 PHASE 415V 3Woight10KVA 3 P | POWER | Category/Ty |
|----------------------------------------------------------------------|-------|-------------|
| Power 3 PHASE 415V 3                                                 | ORMER | Make        |
|                                                                      | PHASE | Model       |
| Weight                                                               | 32AMP | Power       |
| weight                                                               | 93KG  | Weight      |