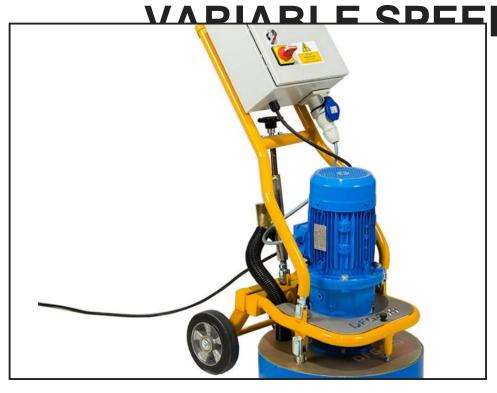

D90 HIRE CONCRETE FLOOR POLISHER SPE DFG460 240V

| Product Details |                                  |
|-----------------|----------------------------------|
| Category/Type   | FLOOR POLISHERS                  |
| Make            | D90 HIRE CONCRETE FLOOR POLISHER |
| Model           | SPE DFG460 240V VARIABLE SPEED   |
| Power           | 240V                             |
| Weight          | 124 KGS                          |