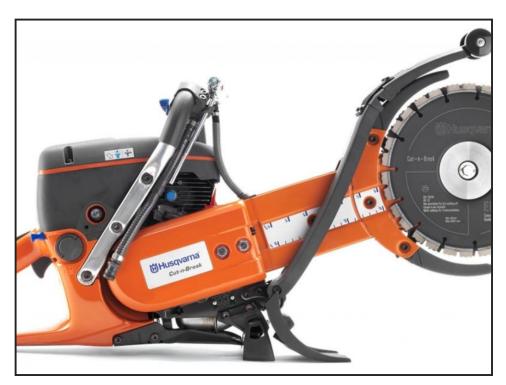

## Weekly Hire: £200.00

The Husqvarna K760 Cut-n-Break is suitable for a wide and diverse range of cutting applications, including creating window and door openings, cutting pipes, sawing grooves for cabling/expansion joints/crack renovation, pipe cutting etc.cuts 20mm wide fixed width min cutting depth 65mm each time \* Efficient cutter with new, easy-to-use method operation for producing deep cuts of up to 400mm..\* Uses two specifically developed 230mm diamond blades in tandem..\* Sealed transmission that reduces wear and the risk...