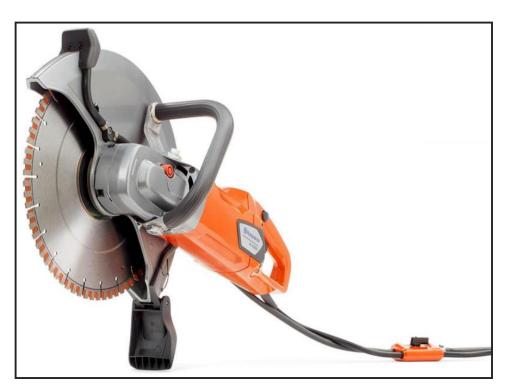

## D39 HIRE 350MM CUTTER 125MM CUT HUSQVARNA K4000

## Weekly Hire: £220.00

Husqvarna K 4000 - This electric all-round cutter minimises the amount of water and slurry with a massive 125mm depth of cut. The new K4000 from Husqvarna is an electric disc cutter with the capability for wet cutting. Many still believe that it is not possible to use an electric power cutter with a water feed, but this machine is just that. As with all Husqvarna cutters and saws, the K 4000 offers high performance and an excellent power to weight ratioUnlike other electric cutters, the blade rotates forward, cutting...