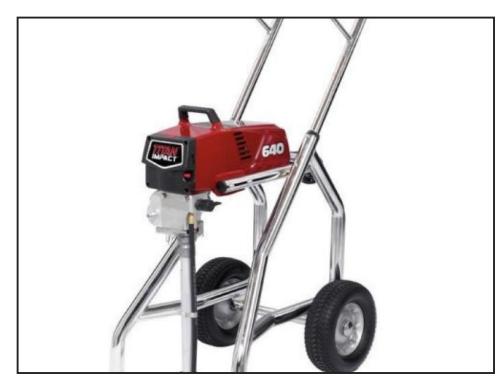

## C60 HIRE AIRLESS SPRAY TITAN 640I MEDIUM

## Weekly Hire: £300.00

The 640i is ideal for medium to large production residential, medium commercial or medium maintenance applications. Materials to be sprayed: Stains, lacquers, enamels, multicolors, heavier oil-based paints, emulsion and smooth masonry paints.fitted to a trolley with suction stem feed...comes with a standard length hose 50ft and spray tip 517 or 519, extra hoses available on request.

## **Product Details**

| Category/Type | PAINT SPRAYERS         |
|---------------|------------------------|
| Make          | C60 HIRE AIRLESS SPRAY |
| Model         | TITAN 640I MEDIUM      |
| Power         | 110V 16AMP             |
| Weight        | -                      |