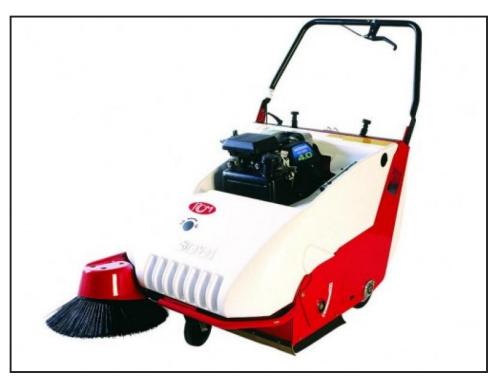

## C46 HIRE PEDESTRIAN SWEEPER 600MM PETROL WALK BEHIND

## Weekly Hire: £280.00

This sweeper has replaced Conventional Broom and picks up coarse dust including Process Waste Metal Chips and the likes, to keep your workshop floors neat during and after work. Can sweep up to 3000 m2 per hour has a side brush to throw debris into path, fitted with a dust filter that's shaken manually as needed and with its 51 ltr hopper is suitable forecourts, factory's and most sport surfaces.

| Product Details |                             |
|-----------------|-----------------------------|
| Category/Type   | FLOOR SWEEPERS              |
| Make            | C46 HIRE PEDESTRIAN SWEEPER |
| Model           | 600MM PETROL WALK BEHIND    |
| Power           | PETROL                      |
| Weight          | 58KG                        |