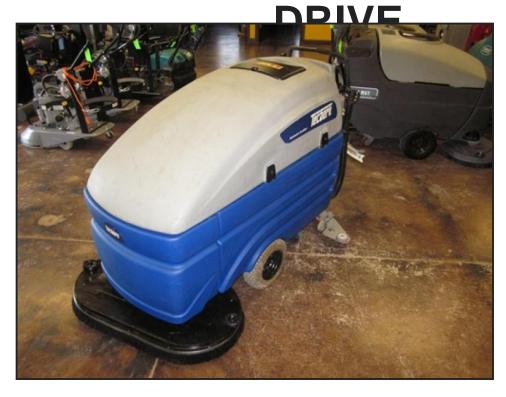

## C40 HIRE SCRUBBER DRIER LARGE BATTERY OP 34" SELF

## Weekly Hire: £350.00

Uses rechargeable traction batteries for up to 4 hrs on a full charge, Can do up to 2000m2 per hour, CLEAN WATER TANK = 165LTRS DIRTY WATER TANK = 168LTRS The self-propelled and continuous operation will apply water/chemical agitate with brushes or nylon pads before collecting wastewater into onboard tanks for disposal into suitable drains.

| Product Details |                               |
|-----------------|-------------------------------|
| Category/Type   | FLOOR SCRUBBERS               |
| Make            | C40 HIRE SCRUBBER DRIER LARGE |
| Model           | BATTERY OP 34" SELF DRIVE     |
| Power           | 36V BATTERY                   |
| Weight          | 850KG                         |