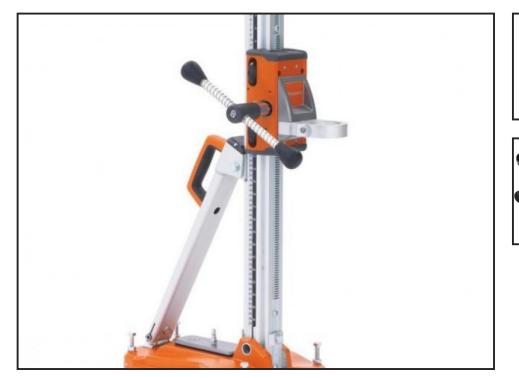

## Weekly Hire: £360.00

The DS150ATS is a lightweight, versatile core drill stand made of aluminium to reduce weight, and features a combined base plate for vacuum or anchor fitting, together with a practical handle with a soft grip, making it easy and comfortable to transport/carry.The lightweight of the DS150ATS makes it ideal for lighter core drilling applications up to 150mm diameter in walls, and floors. ideal for use with the a22 core drill motor.CAN BE USED WITH VACUUM SUCTION MOTOR AND BASE