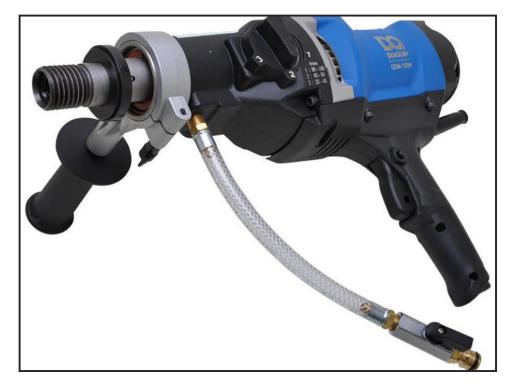

## A22 HIRE DIAMOND CORE DRILL 150MM CAPACITY HAND HELD

## Weekly Hire: £180.00

1500W 3 Speed Diamond Core Drill, 1500 watt 110 Volt..Weight: 5.8kg..Will drill from 10mm up to 250mm diameter.Internal Clutch protects machine & user. Sealed for life 3 Speed oil Bath Gearbox. Durabal metal casing.Integrated water feed for wet drilling

## **Product Details**

| Category/Type | DIAMOND DRILLS & RIGS       |
|---------------|-----------------------------|
| Make          | A22 HIRE DIAMOND CORE DRILL |
| Model         | 150MM CAPACITY HAND HELD    |
| Power         | 110V                        |
| Weight        | 5.8KGS                      |