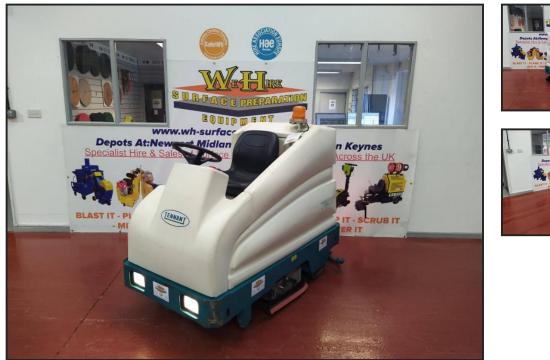

## C54 HIRE SCRUBBER DRIER BATTERY RIDE ON 34"

## Weekly Hire: £500.00

34" Battery operated ride-on scrubber drier can do up to 2500 m2 per hour and will run up to 4 hours on a full charge before being charged overnight. excess waste is removed as the machine moves along by rear suction into the onboard waste tank for disposal later,The floor dries in about 30 mins, Range of chemicals to suit most jobs, also options for 240v or 110v chargers.130 ltr solutions tank 280 ltr recovery tank

## **Product Details**

| ModelBATTERY RIDE ON 3Power36V BATTER | Category/Type | FLOOR SCRUBBERS         |
|---------------------------------------|---------------|-------------------------|
| Power 36V BATTER                      | Make          | C54 HIRE SCRUBBER DRIER |
|                                       | Model         | BATTERY RIDE ON 34"     |
| Weiaht 900                            | Power         | 36V BATTERY             |
|                                       | Weight        | 900kg                   |