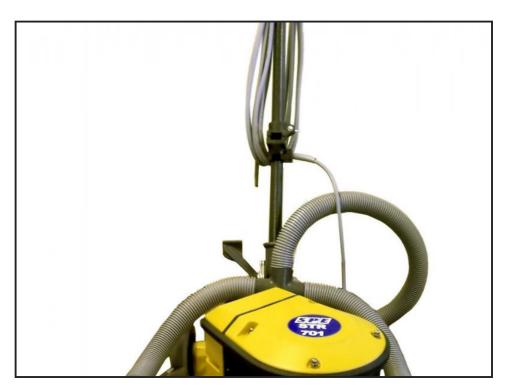

## Weekly Hire: £170.00

This 17" machine when fitted with a range of accessories can grind and sand concrete or remove trowel lines in latex, dust-free when used with skirt and connected to dust control unit...THE PRODUCTION RATE OF WORK IS UP TO 200M2 PER DAY DEPENDING ON WHAT HAS TO BE REMOVED AND THE FINISH YOU REQUIRE.AND THE ATTACHMENT BEING USED...can also be used with sanding discs to assist the preparation of anhydrite screed within the manufactures timescale.visit our page on anhydrate screed.LIQUID OR AN-HYDRATE SCEED

| WITHIN 7 DAYSCAN  Product Details |                               |
|-----------------------------------|-------------------------------|
| Category/Type                     | STR FLOOR MACHINE             |
| Make                              | D70 HIRE MULTI PURPOSE SANDER |
| Model                             | SPE STR701                    |
| Power                             | 110V 32AMP                    |
| Weight                            | 70KG                          |