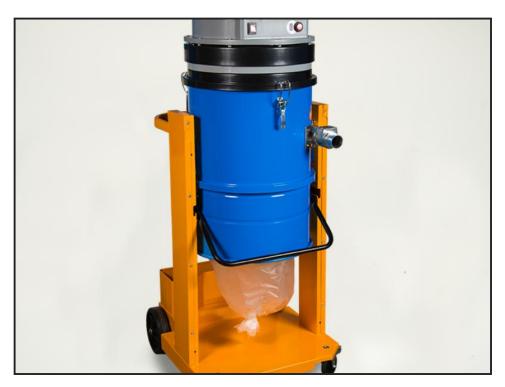

## S38 HIRE LARGE DUST CONTROL UNIT SPE 380L 110V LONGOPAC

## Weekly Hire: £170.00

The SPE 380 model is a 110v 32amp industrial vacuum cleaner with 3 collector motors, suitable to safely operate in any environment or application where there are large quantities of dust to be vacuumed, thanks to the use of 3 class H filters in series and the fully automatic cleaning system of the filter. HEPA 99,995% Dust Free Particles 0,3 ?m Cleaning cycle every 3 min for 15 seconds Vibration cleaning cycle is Automatic so Ability to work 24/7 FITTED WITH LONGPAC WASTE SYSTEM MEANS NO LOOSE DUST...

| Product Details |                                  |
|-----------------|----------------------------------|
| Category/Type   | DUST CONTROLS                    |
| Make            | S38 HIRE LARGE DUST CONTROL UNIT |
| Model           | SPE 380L 110V LONGOPAC           |
| Power           | 110V 32AMP                       |
| Weight          | 83 KG                            |