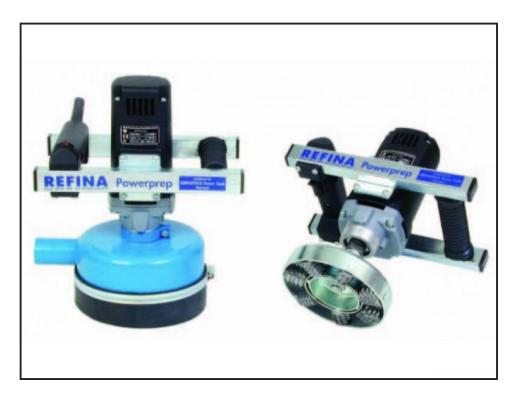

## Weekly Hire: £95.00

REFINA POWERPREP SCABBLTEX MACHINE AND DUST GUARD CAN BE USED ON WALLS TO PREP SURFACES WHEN FITTED WITH TCT CUTTERSVibration level 7.9m/s • Noise level 79dBA Variable speed 1300-4000rpm Dust control available Use Cutters C6 x 14... • Prep rate up to 30m/hr...• hire charge applies £30.00 per weekFor scabbling concrete & render...• Taking off masonry paints & tyrolean...• Leaves peened or roughened surface...• Stripping internal paints & exterior coatings...• Chipping off paint & textures...•...

| Product Details |                        |
|-----------------|------------------------|
| Category/Type   | HAND SCABBLERS         |
| Make            | D28 HIRE HAND SCABBLER |
| Model           | 150MM                  |
| Power           | 110V 16AMP             |
| Weight          | 5.9KG                  |