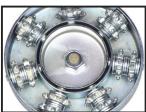

## Weekly Hire: £95.00

REFINA POWERPREP SCABBLTEX MACHINE AND DUST GUARD CAN BE USED ON WALLS TO PREP SURFACES WHEN FITTED WITH TCT CUTTERSVibration level 7.9m/s • Noise level 79dBA Variable speed 1300-4000rpm Dust control available Use Cutters C6 x 14... • Prep rate up to 30m/hr...• hire charge applies £30.00 per weekFor scabbling concrete & render...• Taking off masonry paints & tyrolean...• Leaves peened or roughened surface...• Stripping internal paints & exterior coatings...• Chipping off paint & textures...•...