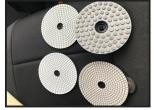

## Weekly Hire: £90.00

HEAVY DUTY VARIABLE SPEED HAND-HELD GRINDER 125MM 240V FITTED WITH DUST GUARD AND VELCRO BACKING PAD CAN THEN BE FITTED WITH RANGE OF METAL BOND DIAMOND PADS FOR FIRST STAGE GRINDING AND POLYMER DIAMONDS FOR FINER STAGE POLISHING, NORMALLY USED FOR EDGE WORK WHEN USED ALONGSIDE THE LARGER FLOOR GRINDERS. DUST FREE WHEN USED WITH SAME BOSCH GAS25 DUST CONTROL .