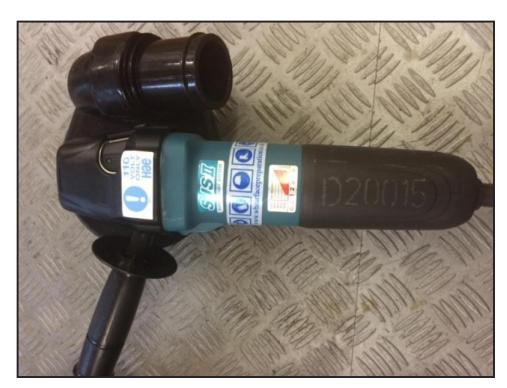

## D25 HIRE EDGE POLISHER FOR POLISHING CONCRETE

## Weekly Hire: £90.00

HEAVY DUTY VARIABLE SPEED HAND-HELD GRINDER 125MM 240V FITTED WITH DUST GUARD AND VELCRO BACKING PAD CAN THEN BE FITTED WITH RANGE OF METAL BOND DIAMOND PADS FOR FIRST STAGE GRINDING AND POLYMER DIAMONDS FOR FINER STAGE POLISHING, NORMALLY USED FOR EDGE WORK WHEN USED ALONGSIDE THE LARGER FLOOR GRINDERS. DUST FREE WHEN USED WITH SAME BOSCH GAS25 DUST CONTROL .